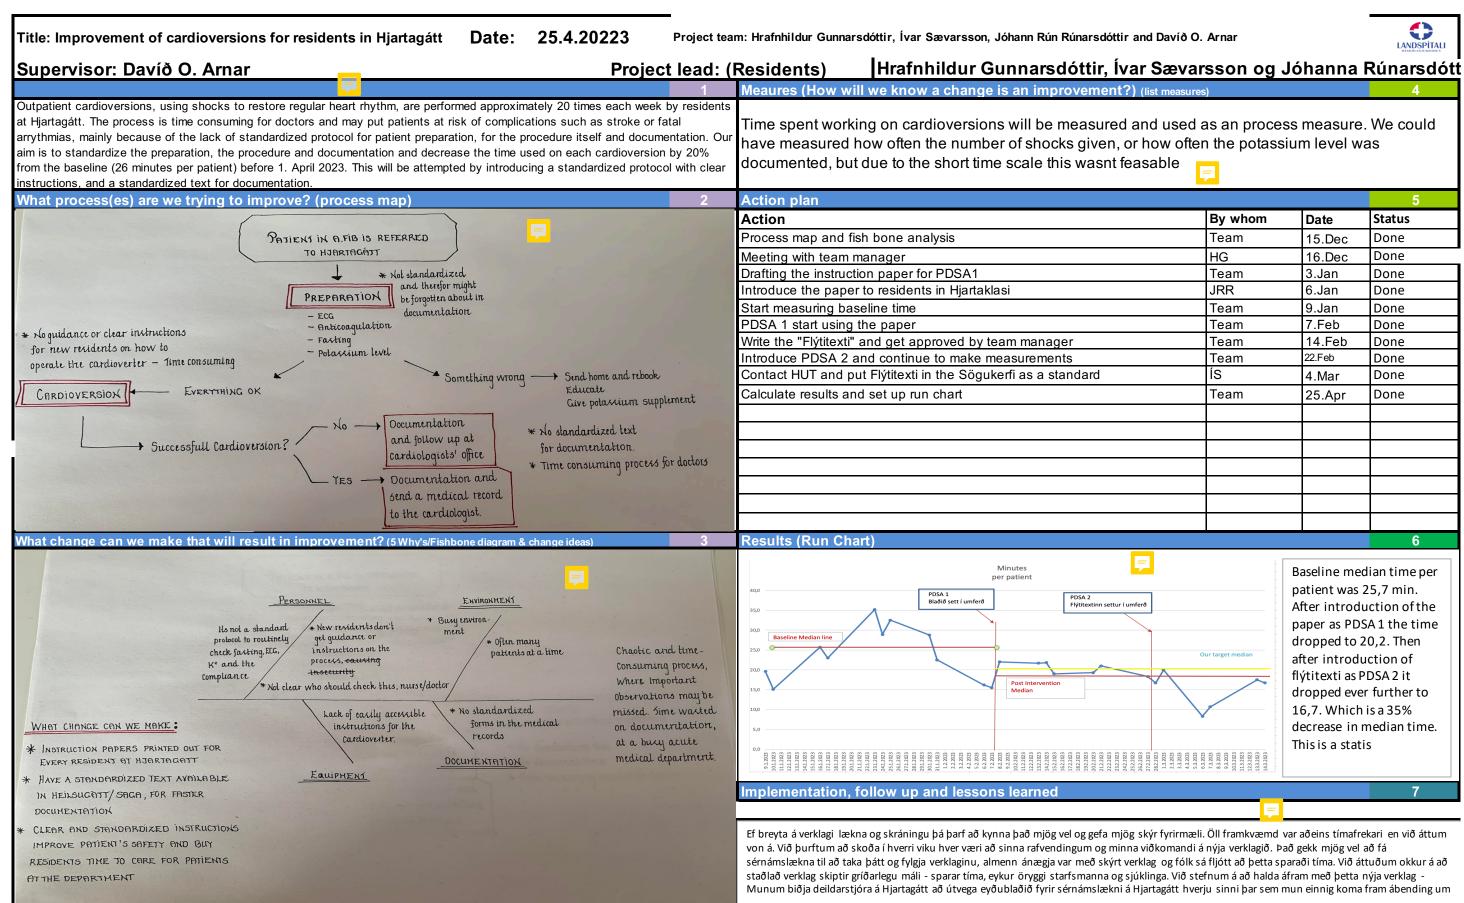

Baseline median time per patient was 25,7 min. After introduction of the paper as PDSA1 the time dropped to 20,2. Then after introduction of flýtitexti as PDSA 2 it dropped ever further to 16,7. Which is a 35% decrease in median time. This is a statis